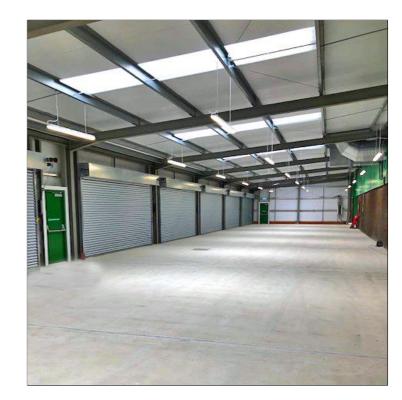

Hawkins Projects Ltd were awarded the contract for the construction of a new warehouse extension to the side of this existing laundry facility.

The brief called for a new area complete with shelving and a requirement for transit vehicles to be able to reverse up to loading doors.

Work undertaken by Hawkins Projects Itd included:

- Dismantling of the existing structure.
- Reconfiguration of the existing drainage system.
- Design of a new storage facility complete with canopy and roller shutter doors.
- Fabrication and installation of structural steel frame.
- Installation of all electrics
- Insulated LCPB fire safe approved cladding to the walls and roof.