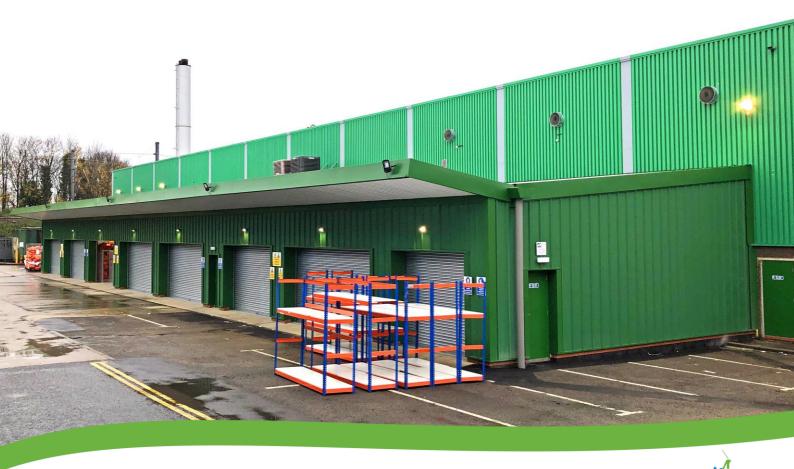

Hawkins Projects Ltd were awarded the contract for the construction of a new warehouse extension to the side of this existing laundry facility.

The brief called for a new area complete with shelving and a requirement for transit vehicles to be able to reverse up to loading doors.

Work undertaken by Hawkins Projects Itd included:

- Dismantling of the existing structure.
- Reconfiguration of the existing drainage system.
- Design of a new storage facility complete with canopy and roller shutter doors.
- Fabrication and installation of structural steel frame.
- Installation of all electrics
- Insulated LCPB fire safe approved cladding to the walls and roof.