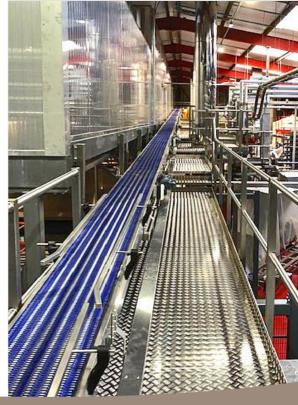

## **High Level Walkway**

Hawkins Steel Ltd were awarded the contract for the design fabrication and installation of this high-level steel walkway in this large bakery facility in Banbury Oxfordshire.

Work undertaken by Hawkins Steel Ltd included:

- All drawings completed by the Hawkins Group design team.
- Fabrication and installation of the stainless steel high level walk way
- Fabrication and installation of a double flight stainless steel staircase.
- Fabrication and installation of 2 up and over stainless steel platforms
- All work Steel work was Fabricated to BS EN 1090-2 CE Marked to Execution class 2.