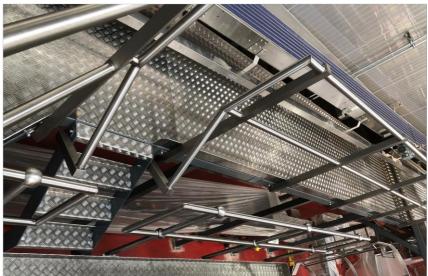

## **High Level Walkway**

Hawkins Steel Ltd were awarded the contract for the design fabrication and installation of this high-level steel walkway in this large bakery facility in Banbury Oxfordshire.

Work undertaken by Hawkins Steel Ltd included:

- All drawings completed by the Hawkins Group design team.
- Fabrication and installation of the stainless steel high level walk way
- Fabrication and installation of a double flight stainless steel staircase.
- Fabrication and installation of 2 up and over stainless steel platforms
- All work Steel work was Fabricated to BS EN 1090-2 CE Marked to Execution class 2.