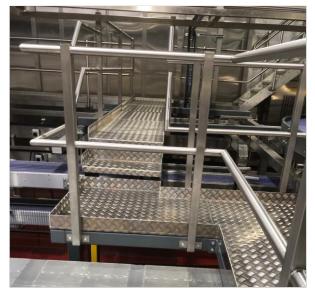

## **High Level Walkway**

Hawkins Steel Ltd were awarded the contract for the design fabrication and installation of this high-level steel walkway in this large bakery facility in Banbury Oxfordshire.

Work undertaken by Hawkins Steel Ltd included:

- All drawings completed by the Hawkins Group design team.
- Fabrication and installation of the stainless steel high level walk way
- Fabrication and installation of a double flight stainless steel staircase.
- Fabrication and installation of 2 up and over stainless steel platforms
- All work Steel work was Fabricated to BS EN 1090-2 CE Marked to Execution class 2.