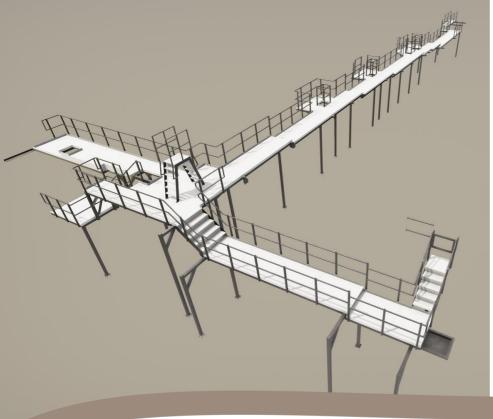

## **High Level Walkway**

Hawkins Steel Ltd were awarded the contract for the design fabrication and installation of this high-level steel walkway in this large bakery facility in Banbury Oxfordshire.

Work undertaken by Hawkins Steel Ltd included:

- All drawings completed by the Hawkins Group design team.
- Fabrication and installation of the stainless steel high level walk way
- Fabrication and installation of a double flight stainless steel staircase.
- Fabrication and installation of 2 up and over stainless steel platforms
- All work Steel work was Fabricated to BS EN 1090-2 CE Marked to Execution class 2.