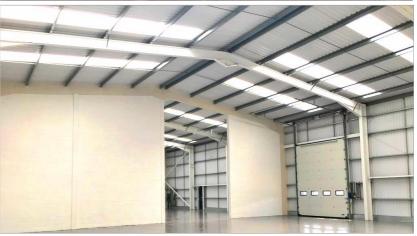

Works undertaken by Hawkins Roofing included:

- Full external demolition of complete existing building envelope.
- Full strip of roof.
- Installation of new roof purlins.
- Replacement of roof using Tata Trisobuild roof system with customized specification to meet client requirements.
- Installation of steel backed membrane lined Fatra gutter system.
- Installation of Aluminium curtain wall and automatic doors.
- Installation of new purlins and secondary steel throughout.
- Installation of Tata Trisobuild horizontal cladding system with customised specification to meet client requirements.
- Installation of Bespoke cantilevered PPC aluminium entrance canopies.
- Installation of sectional overhead doors and fire escape doors.
- Works carried out during normal work hours, on live extremely busy business park.
- No inconvenience was caused during the construction.