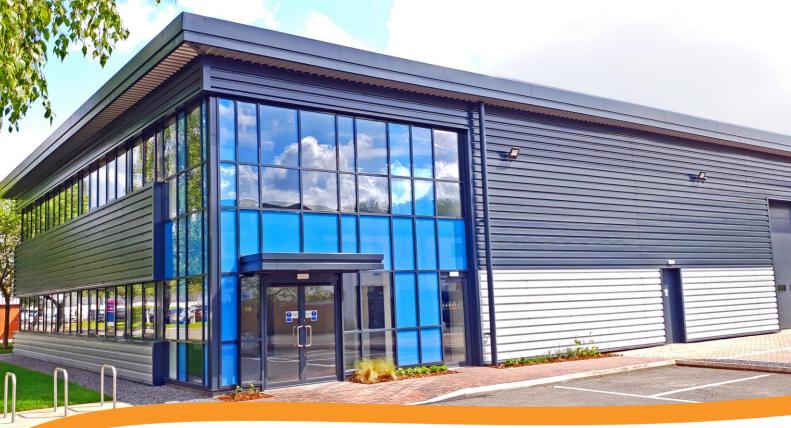

## **Unit 126 Milton Park**

Hawkins Roofing Ltd were awarded the contract to execute a full external demolition and rebuild of the complete building envelope on this industrial unit at Milton Park in Abingdon.

Works undertaken by Hawkins Roofing included:

- Full external demolition of complete existing building envelope.
- Full strip of roof.
- Installation of new roof purlins.
- Replacement of roof using Tata Trisobuild roof system with customized specification to meet client requirements.
- Installation of steel backed membrane lined Fatra gutter system.
- Installation of Aluminium curtain wall and automatic doors.
- Installation of new purlins and secondary steel throughout.
- Installation of Tata Trisobuild horizontal cladding system with customised specification to meet client requirements.
- Installation of Bespoke cantilevered PPC aluminium entrance canopies.
- Installation of sectional overhead doors and fire escape doors.
- Works carried out during normal work hours, on live extremely busy business park.
- No inconvenience was caused during the construction.