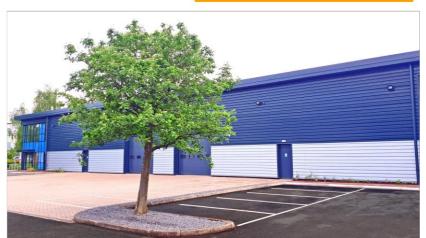

## **Unit 126 Milton Park**

Hawkins Roofing Ltd were awarded the contract to execute a full external demolition and rebuild of the complete building envelope on this industrial unit at Milton Park in Abingdon.

Works undertaken by Hawkins Roofing included:

- Full external demolition of complete existing building envelope.
- Full strip of roof.
- Installation of new roof purlins.
- Replacement of roof using Tata Trisobuild roof system with customized specification to meet client requirements.
- Installation of steel backed membrane lined Fatra gutter system.
- Installation of Aluminium curtain wall and automatic doors.
- Installation of new purlins and secondary steel throughout.
- Installation of Tata Trisobuild horizontal cladding system with customised specification to meet client requirements.
- Installation of Bespoke cantilevered PPC aluminium entrance canopies.
- Installation of sectional overhead doors and fire escape doors.
- Works carried out during normal work hours, on live extremely busy business park.
- No inconvenience was caused during the construction.