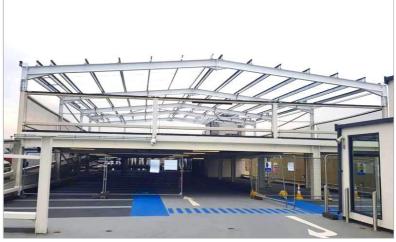

## **Steel Canopy Fabrication**

Working alongside a Nationwide Solar Panel provider, Hawkins Steel Ltd were awarded the contract to design, supply and install a steel canopy onto of the newly built Victoria Gate Multi-storey car park in Leeds city centre.

The new steel frame had to extend off the existing steel structure, covering an area of 30 meters x 16 meters. The steel work had a galvanised and white painted finish to replicate the existing steel work. We then fitted new cold rolled purlins and 1000/32 single skin profile roof sheet.

The roof will then be used to support new PV solar panel system fitted by our client.

Telephone: 01295 252363

Email: <a href="mailto:info@hawkins-group.co.uk">info@hawkins-group.co.uk</a>
Website: www.hawkins-group.co.uk