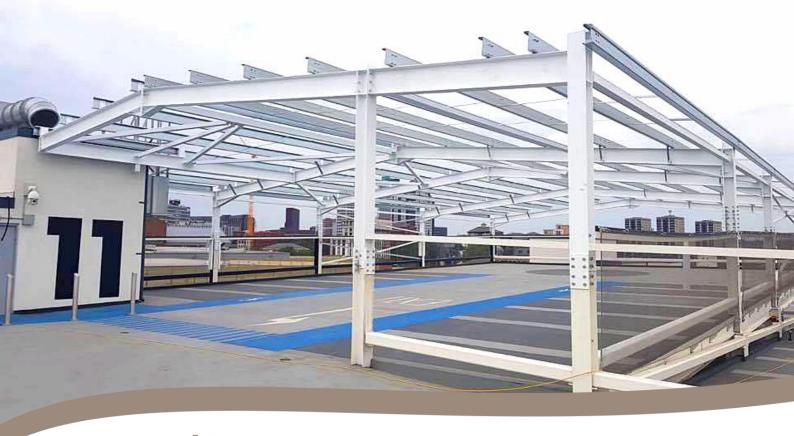

## **Steel Canopy Fabrication**

Working alongside a Nationwide Solar Panel provider, Hawkins Steel Ltd were awarded the contract to design, supply and install a steel canopy onto of the newly built Victoria Gate Multi-storey car park in Leeds city centre.

The new steel frame had to extend off the existing steel structure, covering an area of 30 meters x 16 meters. The steel work had a galvanised and white painted finish to replicate the existing steel work. We then fitted new cold rolled purlins and 1000/32 single skin profile roof sheet.

The roof will then be used to support new PV solar panel system fitted by our client.

Telephone: 01295 252363

Email: <a href="mailto:info@hawkins-group.co.uk">info@hawkins-group.co.uk</a>
Website: www.hawkins-group.co.uk