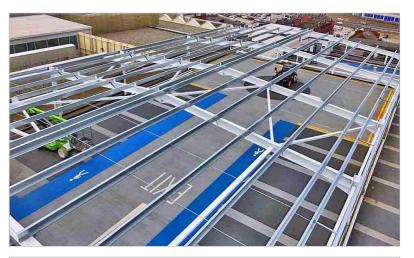

Working very closely with the car park centre management team, the steel deliveries were made through the car park during out of hours and quieter periods of usage, so as not to impact the day to day operation of the car park. The steel was erected using a light weight spider crane.

The new steel frame had to extend off the existing steel structure, covering an area of 30 meters x 16 meters. The steel work had a galvanised and white painted finish to replicate the existing steel work. We then fitted new cold rolled purlins and 1000/32 single skin profile roof sheet.