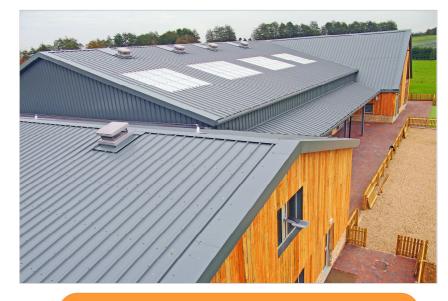

Hawkins Roofing Ltd worked closely with Hawkins Steel Ltd who fabricated and installed the steel frame. Using Kingspan Comoposite insulated panels Hawkins Roofing Ltd were then able to provide a thermally efficient and air tight roofing and cladding solution with the ability to carry a secondary timber façade.

The project also included installing natural daylight polycarbonate rooflights, curtain wall glazing and power assisted doors.

Telephone: 01295 252363

Email: <a href="mailto:info@hawkins-group.co.uk">info@hawkins-group.co.uk</a>
Website: www.hawkins-group.co.uk