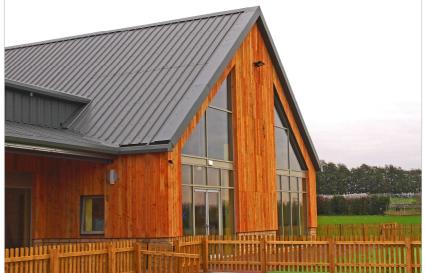

## New Build - Indoor Play Barn

Hawkins Roofing Ltd were awarded the contract for a roofing and cladding project on a new development located at Millets Farm Centre in Frilford.

Working with the architect's original concept drawings Hawkins Roofing Ltd developed and installed a complete full building envelope to house a new children's indoor play area.

Hawkins Roofing Ltd worked closely with Hawkins Steel Ltd who fabricated and installed the steel frame. Using Kingspan Comoposite insulated panels Hawkins Roofing Ltd were then able to provide a thermally efficient and air tight roofing and cladding solution with the ability to carry a secondary timber façade.

The project also included installing natural daylight polycarbonate rooflights, curtain wall glazing and power assisted doors.

Telephone: 01295 252363

Email: <a href="mailto:info@hawkins-group.co.uk">info@hawkins-group.co.uk</a>
Website: www.hawkins-group.co.uk