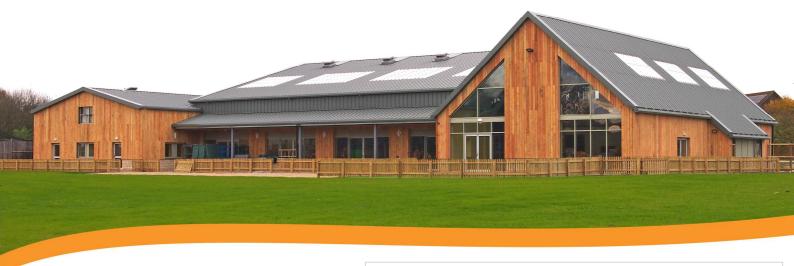

## New Build - Indoor Play Barn

Hawkins Roofing Ltd were awarded the contract for a roofing and cladding project on a new development located at Millets Farm Centre in Frilford.

Working with the architect's original concept drawings Hawkins Roofing Ltd developed and installed a complete full building envelope to house a new children's indoor play area.

Hawkins Roofing Ltd worked closely with Hawkins Steel Ltd who fabricated and installed the steel frame. Using Kingspan Comoposite insulated panels Hawkins Roofing Ltd were then able to provide a thermally efficient and air tight roofing and cladding solution with the ability to carry a secondary timber façade.

The project also included installing natural daylight polycarbonate rooflights, curtain wall glazing and power assisted doors.

Telephone: 01295 252363

Email: <a href="mailto:info@hawkins-group.co.uk">info@hawkins-group.co.uk</a>
Website: www.hawkins-group.co.uk