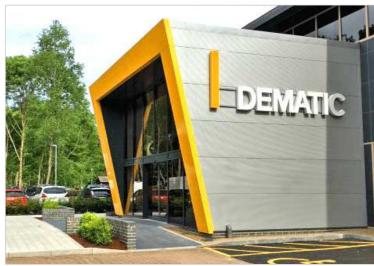

## **Glazed Entrance Feature**

Hawkins Projects were awarded the contract to design, fabricate and erect a steel canopy to be used as a glazed entrance feature as part of a new office headquarters.

Our in-house design team created multiple design options for the client to choose from using our in house Teckla design system. Once the design was confirmed the canopy was fabricated in our in-house steel workshop before being powder coated in line with the clients' corporate colours.

The work on-site included removing the previous entrance and installing the new steel canopy

As a result of the finished look of the steel canopy Hawkins Projects Ltd were entlisted to create a new landscaped car park to complement the new entrance to the building. The work included excavating the existing car park back to the required level followed by installing a new car park layout, all lighting, planting beds, new pathway, and thermo plastic car park linings.