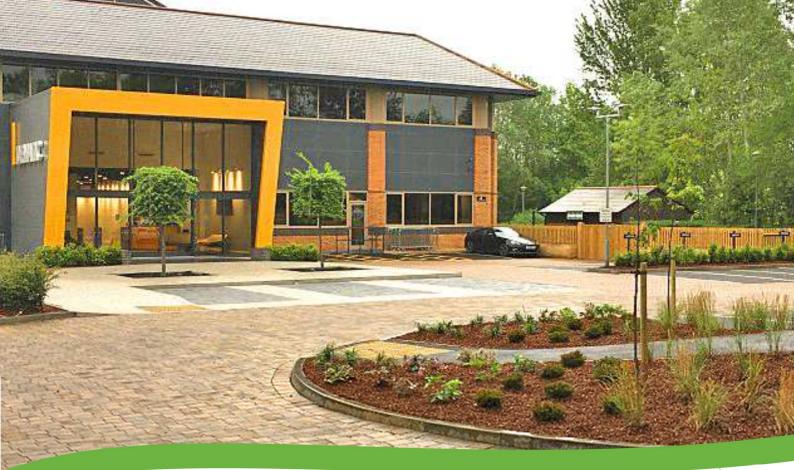

## **Glazed Entrance Feature**

Hawkins Projects were awarded the contract to design, fabricate and erect a steel canopy to be used as a glazed entrance feature as part of a new office headquarters.

Our in-house design team created multiple design options for the client to choose from using our in house Teckla design system. Once the design was confirmed the canopy was fabricated in our in-house steel workshop before being powder coated in line with the clients' corporate colours.

The work on-site included removing the previous entrance and installing the new steel canopy

As a result of the finished look of the steel canopy Hawkins Projects Ltd were entlisted to create a new landscaped car park to complement the new entrance to the building. The work included excavating the existing car park back to the required level followed by installing a new car park layout, all lighting, planting beds, new pathway, and thermo plastic car park linings.

| Client:                  | Dematic            |
|--------------------------|--------------------|
| Duration:                | 9 Weeks            |
| Location:                | Adderbury, Banbury |
| Contract Value: £285,000 |                    |
|                          |                    |