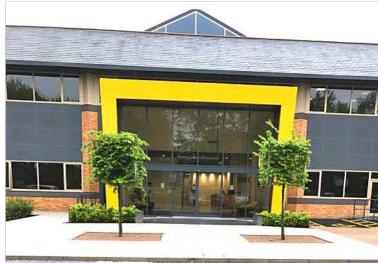

## **Glazed Entrance Feature**

Hawkins Projects were awarded the contract to design, fabricate and erect a steel canopy to be used as a glazed entrance feature as part of a new office headquarters.

Our in-house design team created multiple design options for the client to choose from using our in house Teckla design system. Once the design was confirmed the canopy was fabricated in our in-house steel workshop before being powder coated in line with the clients' corporate colours.

The work on-site included removing the previous entrance and installing the new steel canopy

As a result of the finished look of the steel canopy Hawkins Projects Ltd were entlisted to create a new landscaped car park to complement the new entrance to the building. The work included excavating the existing car park back to the required level followed by installing a new car park layout, all lighting, planting beds, new pathway, and thermo plastic car park linings.