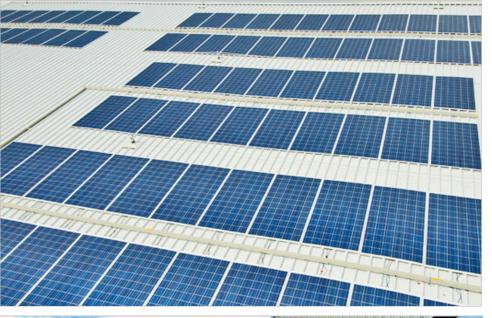

Hawkins completed the installation of an over clad roof system to the complete roof area of circa 3,500m2. The over clad roofing system provided a cost effective weathered roof covering that also offered warranties for the works for 25 years. On completion of the works a The new Roof's slim, high-performance SOLbond Integra crystalline photovoltaic modules are bonded directly to R32 roof sheets. Specifically designed for metal roofs, they provide a high power, lightweight (less than 10kg/m² solution that is easily supported by the roof structure. The high quality panels and inverters installed at the leisure centre are networked into the building management control system. The roof system is expected to provide an annual electricity saving of 39MWh and is also predicted to yield investment payback within a decade.