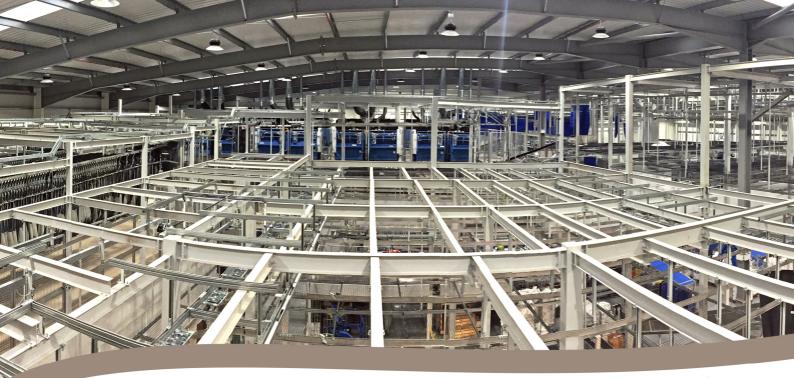

## **Fabricated Structural Steelworks**

Hawkins Steel Limited were awarded this project in association with our Sister Company Hawkins Projects Limited for the fabrication, supply and installation of a total of 494 Tonnes of fabricated structural steelwork including Monorail support structure, a twin level mezzanine support platform structure, 2No mezzanine floor structures and 4No independent platforms within a new laundry facility.

Involved within this project was also the fabrication, supply, delivery and installation of multi flight personnel access staircases and perimeter edge protection handrails and guarding to all mezzanine structures and platforms..

All materials were supplied to the customers own standard corporate colours and to time critical programmes.

Telephone: 01295 252363

Email: <a href="mailto:info@hawkins-group.co.uk">info@hawkins-group.co.uk</a>
Website: www.hawkins-group.co.uk