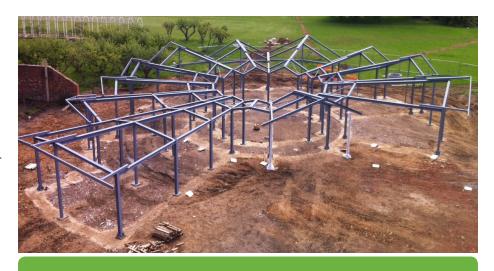

## **Steel Project: Residential Property**

Hawkins Steel were awarded the contract to detail, fabricate and install structural steel for a new prestigious residential property development.

This was one of the most challenging jobs Hawkins has undertaken, the detailing and fabrication was extremely complex.

All fabrication was undertaken inhouse to comply with BS EN 1090-2 to Execution Class 2. The inner ring of steel was trial erected to ensure that all angles and the radius were 100% accurate and

**Hawkins Steel Ltd** 9A Thorpe Way **Banbury** Oxfordshire **OX16 4SP** info@hawkins-group.co.uk www.hawkings-group.co.uk the structure would bolt together and form the circular design. The project was a complete success and fitted 100% first

time around. All steel work was erected by our own steel erectors and completed 1 week ahead of schedule.

**Client: Court Homes** Location: Hitchin, Hertfordshire

LOGISTICS

Telephone: 01295 252363