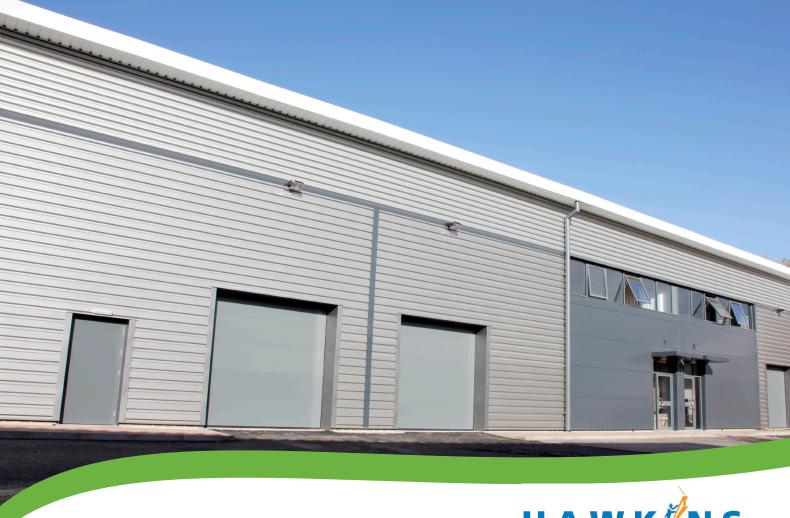

## New Build: 12 new hi-tech business units

Hawkins Roofing Ltd were awarded the contract to complete a new Business Enterprise Scheme development on the prestigious Milton Park estate, based in Abingdon.

We were heavily involved in the preliminary design discussions and at specification stage to ensure continuity with existing buildings on the Milton Park.

Hawkins Roofing Ltd were appointed as Principal Contractor, and responsible for all site based activity.

Hawkins Roofing Ltd
9A Thorpe Way
Banbury
Oxfordshire
OX16 4SP
info@hawkins-group.co.uk
www.hawkings-group.co.uk

- Production of all health & safety plans
- Full-time site manager to coordinate all activities
- Supervised the demolition of the existing units
- De-contamination of the soil pollution
- All ground works as required
- The complete building envelope was fabricated and erected by Hawkins Personnel
- Design and specification to complete all internal fit out works including mezzanine floors into each individual units